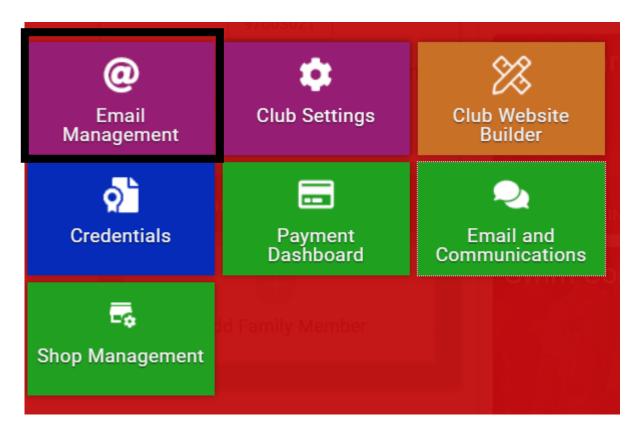

## Accessing

You can access by selecting Menu, on the top left on your screen, followed by Email Management