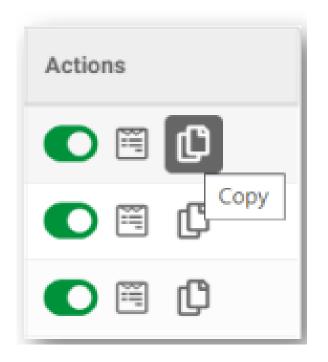

#### **Email Actions**

The first few emails are the JustGo defaults. These can only be activated/deactivated, viewed and copied with the controls indicated.

If you want your own wording you will need to make a copy of the default and ensure to switch off the default and switch on your copy.

## Creating a Customised Email

Click the copy icon on the right hand side of the screen to start creating your own customised version of that email

This will create a draft copy of the email further down for you to edit