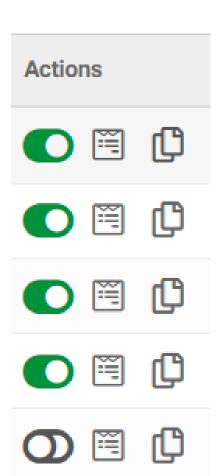

#### **Email Actions**

The first few emails are the JustGo defaults. These can only be activated/deactivated, viewed and copied with the controls indicated.

If you want your own wording you will need to make a copy of the default and ensure to switch off the default and switch on your copy.