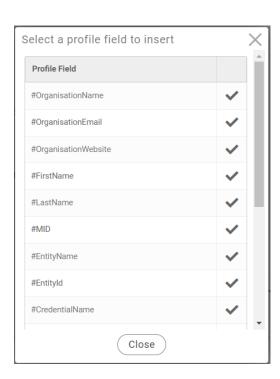

## Merge Tags

Merge tags are dynamic values that are replaced when the email is being sent. This feature is only available at the subject and body of the email.

Add Attachments - Helps you to add attachments to the email.

### **Content Edit**

Email Title - The text you enter in this field will replace the Title section of the template chosen.

Subject - The subject that the member will see. This field supports Merge Tags using "#" \* Credential Added