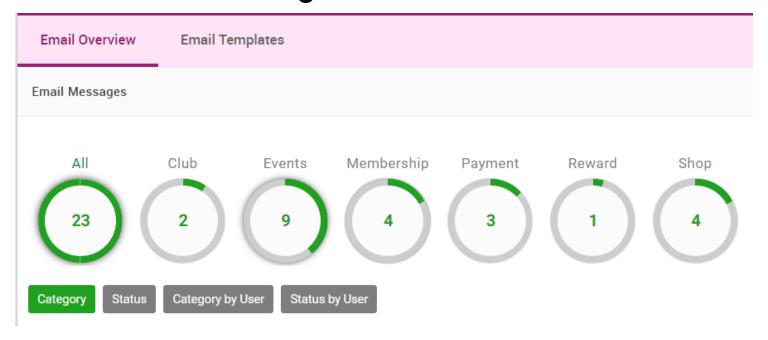

#### **Email Overview**

The Email overview shows you all of the automated emails which are sent from your JustGo system to your members, divided into different categories