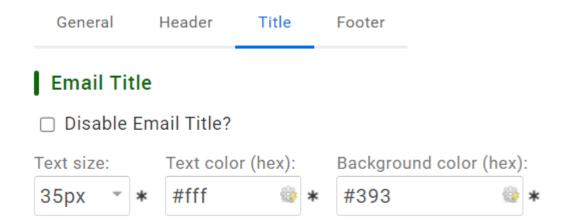

## Template Title

This area allows you to customize your title by choosing if you would a title, the text size, the text colour as well as the background colour