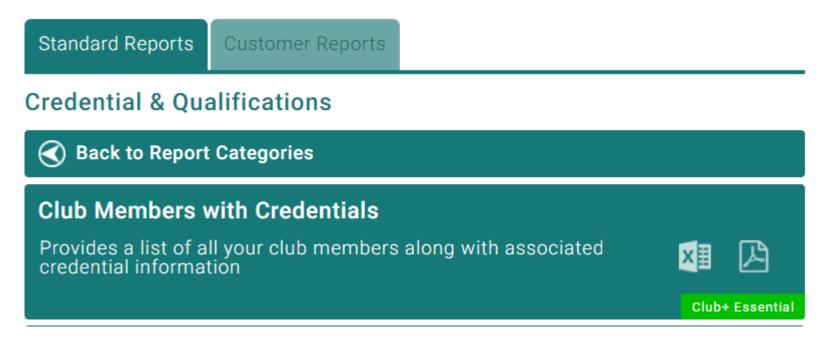

## Credentials

### Club Members with Credentials

• Provides a list of all your members along with their credentials.