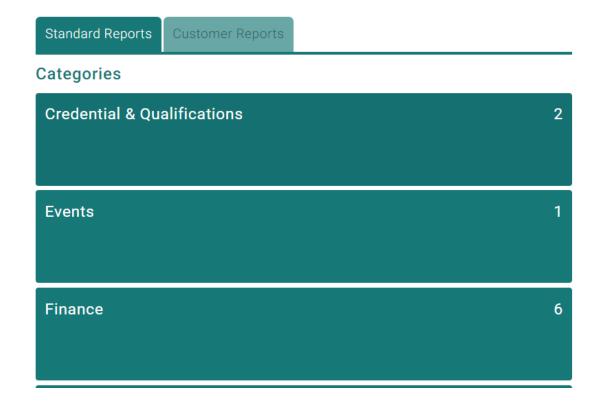

## **Report Categories**

There are a range of different report categories including; Credentials, Events, Finance, Members, Memberships and Teams. Club Reports I Select a category from the below list to see the reports available for download. I