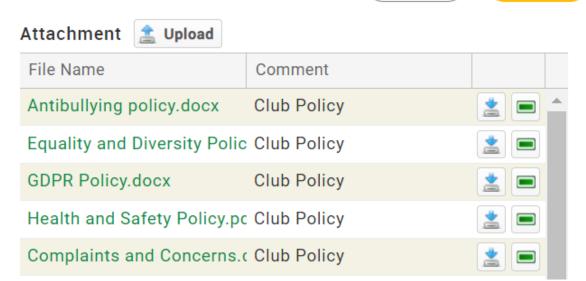

## **Uploading Policies**

You can upload and store on your club policies. Select Update, upload, select your file, and save.

For further support please see our guide policies.

Save

Cancel