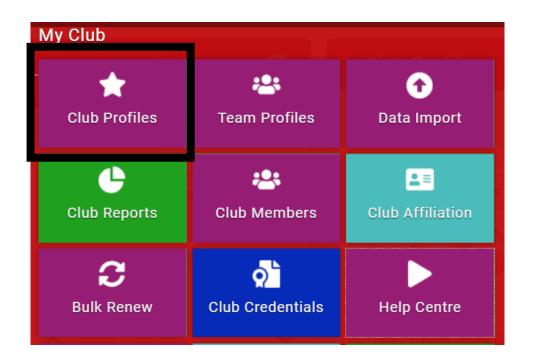

You can access your Club Profile by selecting Menu, on the top left on your screen, followed by Club Profile.