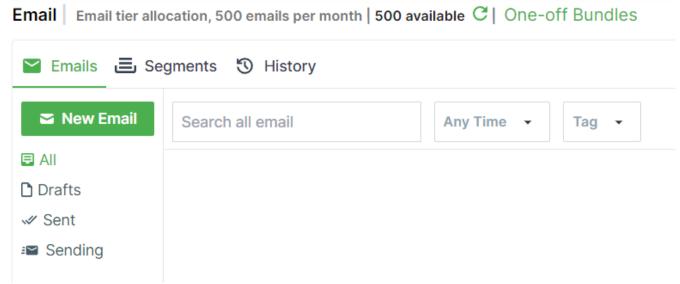

#### Emails

Email providers an history overview of all the communication which has been to members.

You are also able to see any emails which are in draft, schedule to send and currently sending.

Segments are the criteria which forms the group of members, who the communication will be sent to. You can create as many different segments as needed based on a range of different criteria.