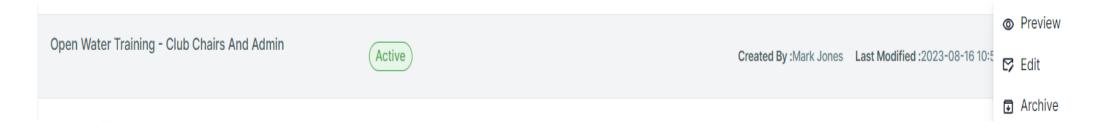

## Segment Management

Created segments can be found under the segment tab, and you have the ability to delete or archive segments.

Segments can be updated and changed after use, by selecting the Edit button, as well as preview to view which members will specifically receive the email.